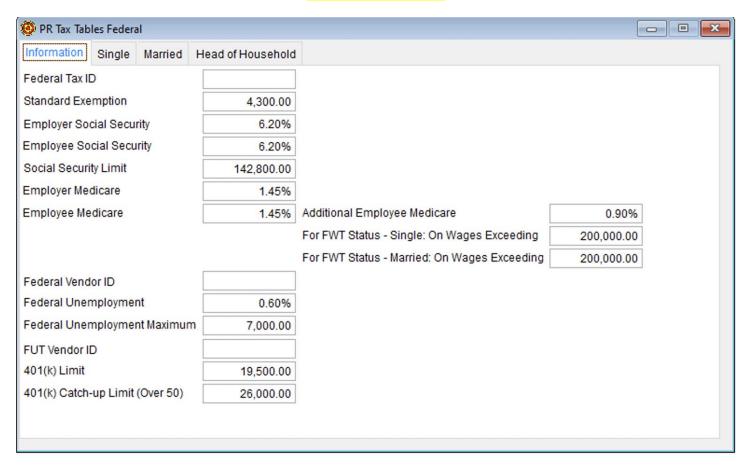

#### VC - 2021 Released Federal / Illinois State Tax Information

2021 Federal Tax Table - Admin > Payroll > Tax Tables > Federal Revised 1-14-2021

#### **Head of Household Tab**

Federal Unemployment tax is generally .6% on the first \$7,000. However, employers in credit reduction states are subject to a higher rate. Check with your accountant to determine your rate. 401K limits pertain to payroll deductions where "Section 401K Deduction (non-Roth)" is checked.