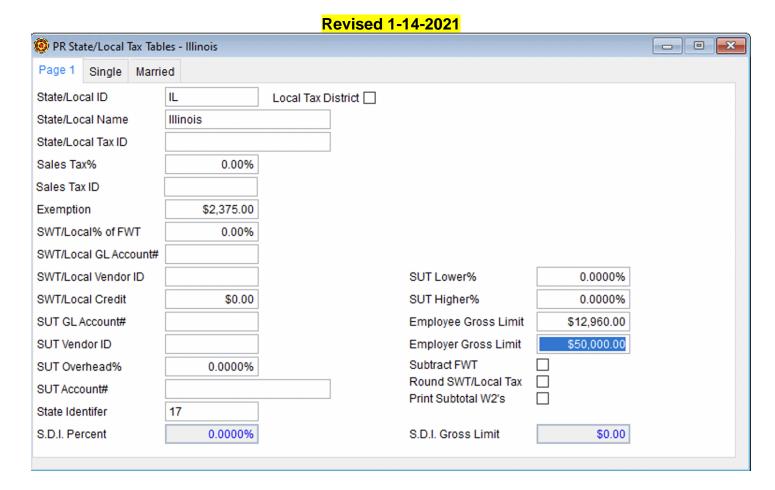

-14-2021



#### Single Tab PR Tax Tables Federal Information | Single Married Head of Household Lower Limit Plus % Tax \$ \$3,950.00 10.00% \$0.00 \$13,900.00 12.00% \$995.00 \$44,475.00 22.00% \$4,664.00 \$90,325.00 \$14,751.00 24.00% \$168,875.00 32.00% \$33,603.00 \$213,375.00 35.00% \$47.843.00 \$527,550.00 \$157.804.25 37.00% \$0.00 0.00% \$0.00 \$0.00 \$0.00 0.00% \$0.00 0.00% \$0.00



#### **Head of Household Tab**



Federal Unemployment tax is generally .6% on the first \$7,000. However, employers in credit reduction states are subject to a higher rate. Check with your accountant to determine your rate. 401K limits pertain to payroll deductions where "Section 401K Deduction (non-Roth)" is checked.

### 2021 Illinois State Tax Tables - Admin > Payroll > Tax Tables > State/Local



# Single Tab

| Page 1      | Single | Married |        |         |
|-------------|--------|---------|--------|---------|
| Lower Limit |        |         | Tax \$ | Plus %  |
| \$0.00      |        |         | \$0.00 | 4.9500% |
| \$0.00      |        |         | \$0.00 | 0.0000% |
|             | \$0.00 |         | \$0.00 | 0.0000% |

## **Married Tab**

| Page 1      | Single | Married |         |         |
|-------------|--------|---------|---------|---------|
| Lower Limit |        |         | Tax \$  | Plus %  |
| \$0.00      |        | \$0.00  | 4.9500% |         |
| \$0.00      |        | \$0.00  | 0.0000% |         |
| \$0.00      |        |         | \$0.00  | 0.0000% |

Customers with a support contract may email <a href="mailto:support@jobcost.com">support@jobcost.com</a> or