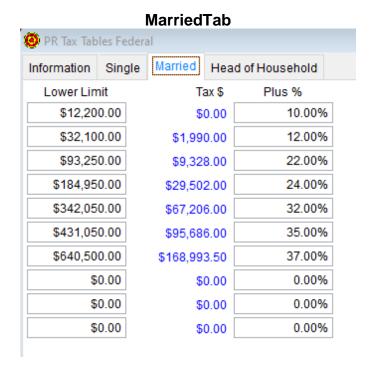

#### Single Tab PR Tax Tables Federal Information | Single Married Head of Household Lower Limit Plus % Tax \$ \$3,950.00 10.00% \$0.00 \$13,900.00 12.00% \$995.00 \$44,475.00 22.00% \$4,664.00 \$90,325.00 \$14,751.00 24.00% \$168,875.00 32.00% \$33,603.00 \$213,375.00 35.00% \$47.843.00 \$527,550.00 \$157.804.25 37.00% \$0.00 0.00% \$0.00 \$0.00 \$0.00 0.00% \$0.00 0.00% \$0.00