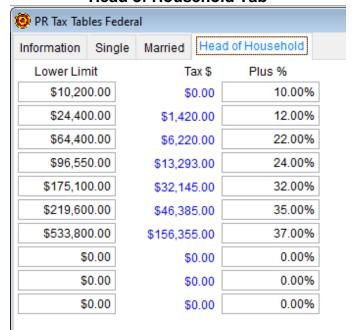

#### **Head of Household Tab**

Federal Unemployment tax is generally .6% on the first \$7,000. However, employers in credit reduction states are subject to a higher rate. Check with your accountant to determine your rate. 401K limits pertain to payroll deductions where "Section 401K Deduction (non-Roth)" is checked.